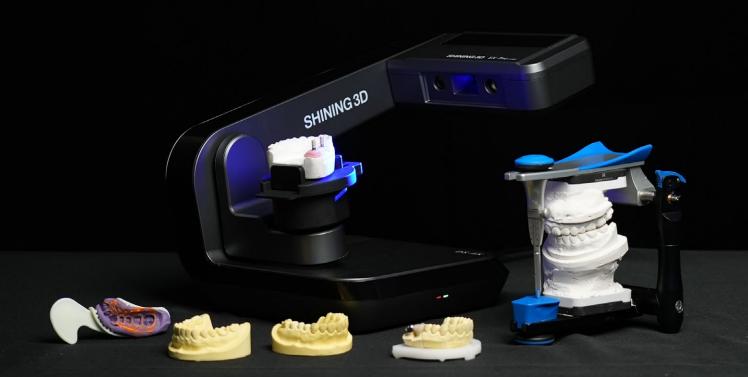

# AutoScan-DS-EX Pro(H)

### Embrance 5.0MP era

AutoScan-DS-EX Pro(H), developed and manufactured by SHINING 3D, is a 3D dental scanner with powerful functions for multiple applications covering scans of impressions, plaster models, articulators, implant abutment, etc. Its high-resolution cameras, advanced algorithms, and user-friendly interface bring you with superior data quality with optimal experience.

## **Applications**

SHINING 3D

**Implant Abutment** 

**Impression** 

Model

**Texture** 

Articulator

**Full Denture** 