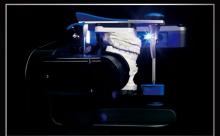

# AutoScan-DS-EX Pro(H)

### **Technical Specification**

| Model             | AutoScan-DS-EX Pro(H)                                                                              |
|-------------------|----------------------------------------------------------------------------------------------------|
| Camera Resolution | 2*5.0MP                                                                                            |
| Accuracy          | 8μm                                                                                                |
| Scan Time         | Bite scan:7s; Upper/ Lower jaw scan:14s; 1~4 dies scan:18s; 5~8 dies scan:30s; Impression scan:66s |
| Articulator Scan  | Support articulator transfer                                                                       |
| Output Format     | STL, PLY, OBJ                                                                                      |
| Light Source      | Blue Light                                                                                         |
| Dimension         | 385*260*270mm                                                                                      |
| Weight            | 5.0Kg                                                                                              |
| Interface         | USB 3.0                                                                                            |
| Power Supply      | DC 24V                                                                                             |