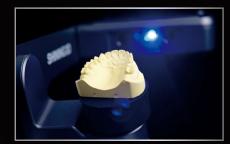

#### **Ultra-high Accuracy**

Scan accuracy ≤ 8 µm assures reliable scan result, satisfying the requirement of various applications in dental industry completely.

#### **Unparalleled Details**

Equipped with dual 5.0 MP high resolution cameras, our AutoScan-DS-EX Pro(H) can capture every detail of the components meticulously.