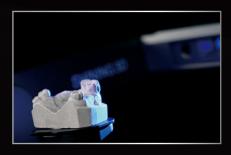

### Embrance 5.0MP era

AutoScan-DS-EX Pro(H), developed and manufactured by SHINING 3D, is a 3D dental scanner with powerful functions for multiple applications covering scans of impressions, plaster models, articulators, implant abutment, etc. Its high-resolution cameras, advanced algorithms, and user-friendly interface bring you with superior data quality with optimal experience.

#### **Unparalleled Details**

Equipped with dual 5.0 MP high resolution cameras, our AutoScan-DS-EX Pro(H) can capture every detail of the components meticulously.